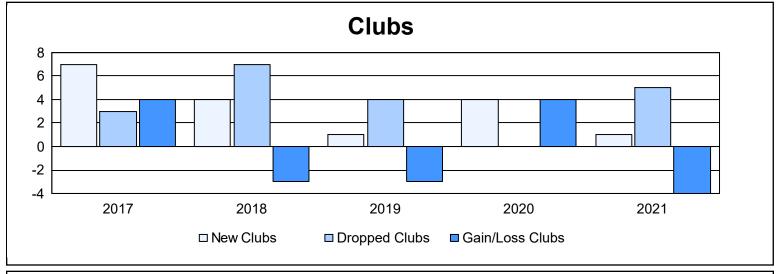

District B 4 As of June 2021 Cumulative

| Year      | New<br>Clubs | Dropped<br>Clubs | Gain/<br>Loss<br>Clubs | New<br>Members | Charter<br>Members | Reinstate<br>Members | Transfer<br>Members | Total<br>Member<br>Added | Total<br>Members<br>Dropped | Gain/<br>Loss<br>Members |
|-----------|--------------|------------------|------------------------|----------------|--------------------|----------------------|---------------------|--------------------------|-----------------------------|--------------------------|
| 2016-2017 | 7            | 3                | 4                      | 511            | 162                | 22                   | 0                   | 695                      | 381                         | 314                      |
| 2017-2018 | 4            | 7                | -3                     | 294            | 113                | 24                   | 8                   | 439                      | 613                         | -174                     |
| 2018-2019 | 1            | 4                | -3                     | 161            | 40                 | 0                    | 8                   | 209                      | 432                         | -223                     |
| 2019-2020 | 4            | 0                | 4                      | 215            | 85                 | 14                   | 9                   | 323                      | 172                         | 151                      |
| 2020-2021 | 1            | 5                | -4                     | 123            | 52                 | 9                    | 16                  | 200                      | 293                         | -93                      |
| Average   | 3            | 4                | 0                      | 261            | 90                 | 14                   | 8                   | 373                      | 378                         | -5                       |